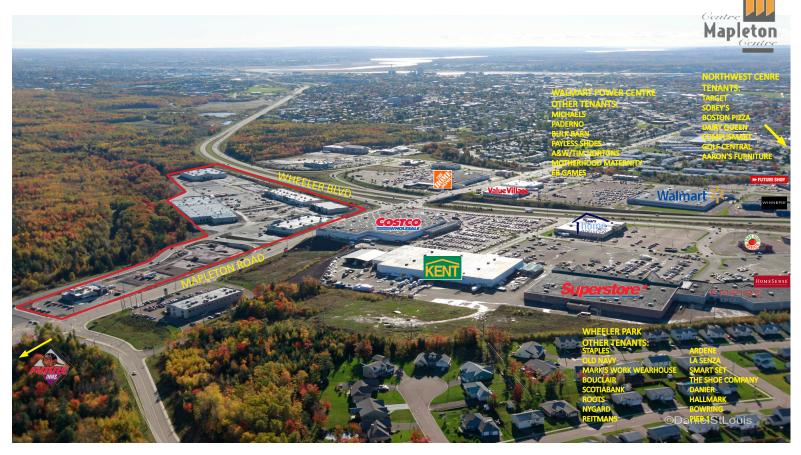

### MAPLETON POWER CENTRE - NEIGHBOURHOOD AERIAL

STATUS: Under Construction

TOTAL GLA: Approx. 270,000sf

**UNITS AVAILABLE:** Starting from 900sf