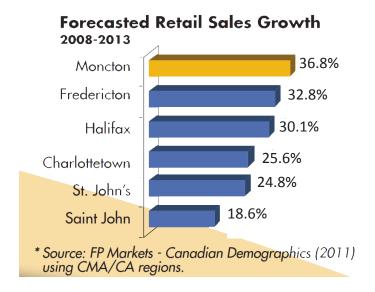

According to Canadian Markets 2011, total retail sales in the urban Greater Moncton region are expected to be approximately \$2.1billion, and are 17% higher than the national average.