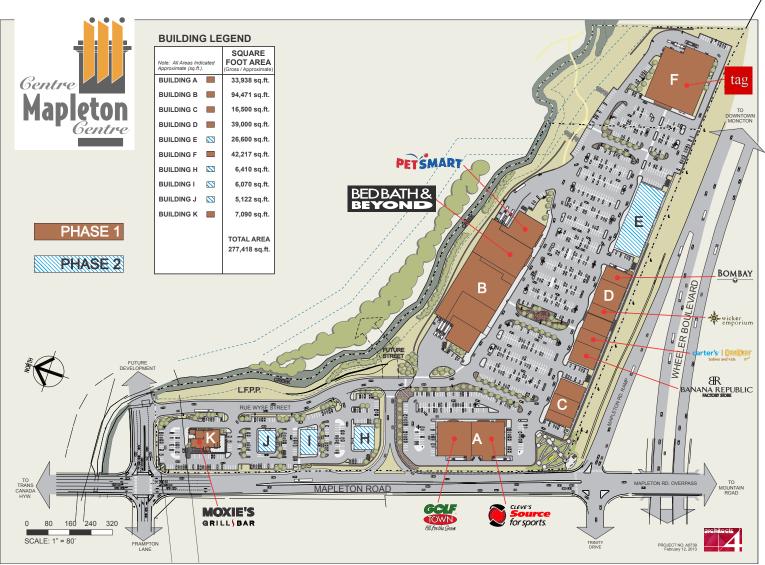

#### **CURRENTLY OPEN:**

Bed Bath & Beyond PetSmart

Ctomart

Cleve's Sports

Golt Town

Carters/OshKosh

Moxies

Bombav

Wicker Emporium

#### 2013 OPENINGS:

Tag

Banana Republic

**Ashley Furniture** 