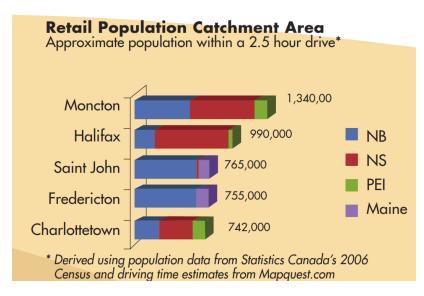

## MONCTON RETAIL Catchment Area

Because of its strategic location at the geographic centre of the three Maritime Provinces, the catchment area for potential retail shoppers is significant. Within an one hour drive of Greater Moncton, there are over 250,000 people. There are over 1.3 million people within a 2.5 hour drive.