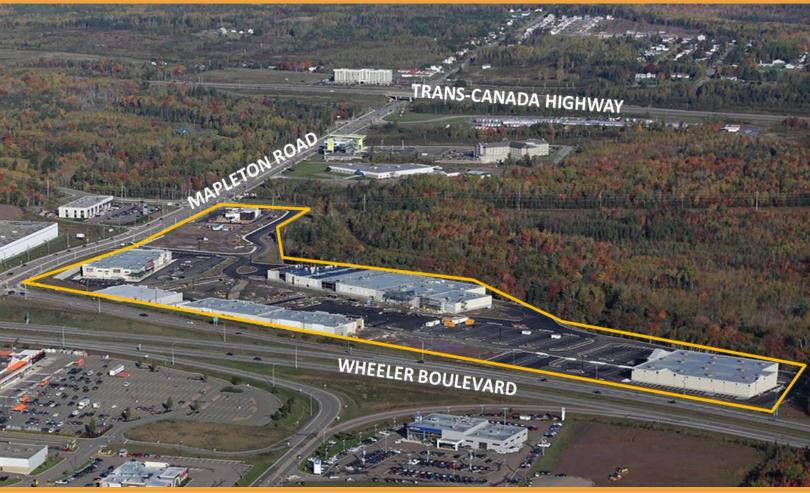

### MAPLETON POWER CENTRE - NEIGHBOURHOOD AERIAL

STATUS: Under Construction

TOTAL GLA: Approx. 270,000sf

**UNITS AVAILABLE:** Starting from 900sf